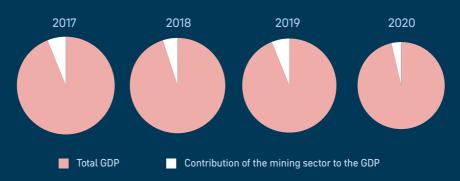

#### KEY FIGURES

14%

# 622

Contribution of the sector to GDP Industries created at EDBM from 2016 to 2022

# ODOF

Implementation of the One District One Factory Industrial Incubation Zone program

**1,5B** USD/year

Additional investment

needed to reach the 25% contribution of FDI to GDP. The current level of investment is 1 billion USD per year.