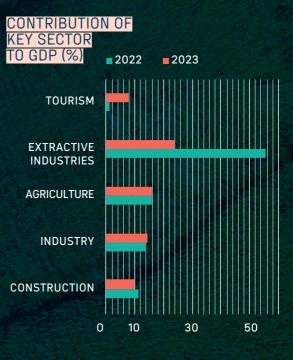

| A. MADAGASCAR OVERVIEW                                                 |       |
|------------------------------------------------------------------------|-------|
| 1. KEY FACTS                                                           |       |
| 2. MACROECONOMIC INDICATORS                                            |       |
| 3. CONTRIBUTION OF KEY SECTORS TO GDP                                  |       |
| 4. PRIORITY SECTORS                                                    | 5     |
| B. WHY MADAGASCAR                                                      | 6     |
| 1. AN ABUNDANT ENDEMIC NATURAL RESOURCES                               | 6     |
| 2. BILATERAL AND REGIONAL AGREEMENTS                                   | 6     |
| I UNITED STATES OF AMERICA :                                           |       |
| I AFRICA:                                                              |       |
| I INDIAN OCEAN :                                                       |       |
| I EUROPEAN UNION :                                                     |       |
| 3. A READY INFRASTRUCTURE.                                             |       |
|                                                                        |       |
| © 02 INTERNATIONAL PORTS                                               |       |
| I 02 INTERNATIONAL AIRPORTS                                            |       |
| E RAILWAYS AND NATIONAL ROADS                                          |       |
| I GOOD INTERNET INFRASTRUCTURE                                         |       |
| 4. A QUALIFIED AND BILINGUAL LABOR                                     |       |
| 5. SAFE, FAIR AND SDG FRIENDLY BUSINESS CLIMATE                        |       |
| I RECENT REGULATORY REFORMS.                                           | 10    |
| I OTHER IMPORTANT REGULATORY FRAMEWORKS                                | 10    |
| D NEW INVESTMENT LAW                                                   | 10    |
| 6. DEDICATED END-TO-END SERVICES FOR INVESTMENTS                       | 11    |
| I END-TO-END INVESTOR SUPPORT SERVICES                                 | 11    |
| D AVAILABILITY OF A INVESTMENT FACILITATION ONE STOP SHOP SERVICE      |       |
| C. INVESTMENT OPPORTUNITIES                                            |       |
| 1. INFRASTRUCTURE                                                      |       |
| I ANTANANARIVO: TANA-MASOANDRO (189 HA)                                |       |
| I MAHAJANGA: AMPAREMAHITSY (86 HA).                                    |       |
| 2. AGRICULTURE.                                                        |       |
| I 220,000 HA OF AGRICULTURAL DEVELOPMENT ZONES                         |       |
| I 110,000 HA OF TERRITORY FOR ORGANIC AGRICULTURE TO BE CREATED WITHIN |       |
| FRAMEWORK OF PPP SCHEME                                                | 1 IHE |
| I 68,945 HA OF PRIVATE LAND                                            |       |
| DIMPLEMENTATION OF FERTILIZER PLANTS AND COMMUNITY GREENHOUSE CENTERS. |       |
| 3. INDUSTRY.                                                           |       |
| n KEY FIGURES                                                          | . 10  |
| I KEY FIGURES.<br>I INVESTMENT PROJECTS                                | 18    |
| 4. MINING                                                              |       |
| I CONTRIBUTION OF THE MINING SECTOR TO GDP (M USD)                     | 19    |
| D MINERALS AVAILABLE                                                   | 19    |
| I CURRENT PROJECTS                                                     |       |
| I PROJECTS AWAITING OR RENEWING OPERATING PERMITS                      | 20    |
| I GOLD POTENTIAL OF MADAGASCAR                                         |       |
| 5. TECHNOLOGIES AND INNOVATIONS                                        |       |
| I GOOD INTERNET INFRASTRUCTURE                                         |       |
| I COMPARATIVE ADVANTAGES                                               |       |
| I PUBLIC PROJECTS.                                                     |       |
| I INVESTMENT OPPORTUNITIES.                                            |       |
| 6. TOURISM                                                             |       |
| I THE NUMBER OF VISITORS IS APPROACHING PRE-PANDEMIC PERFORMANCE.      |       |
|                                                                        |       |
| I 760,000 TOURISTS EXPECTED BY 2026 AND 1,000,000 BY 2028              |       |
|                                                                        |       |
|                                                                        |       |
| 7. RENEWABLE ENERGY                                                    |       |
| I REFERENCE TEXTS                                                      |       |
| D INVESTMENT OPPORTUNITIES                                             |       |
| I SELF-PRODUCTION                                                      | 28    |