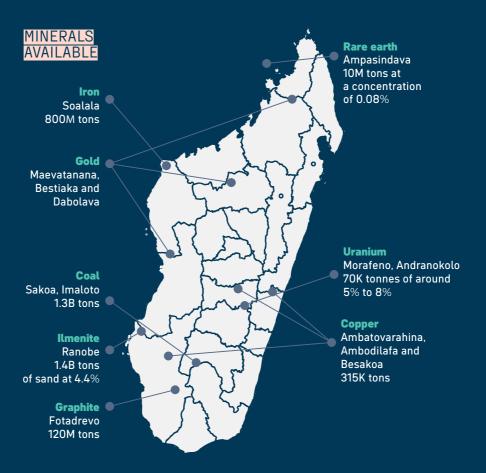

# <sup>₀₄</sup>Mining

CURRENT PROJECTS **BASE TOLIARA** 

**700 Million USD** Reserves: 1,29 BT of ilmenite in Ranobe Toliara

PAM SAKOA COAL 500 Million USD Reserves : 870 MT Coal ERG 160 Million USD Reserves : 22,4 MT Molo Graphite

#### BLACK EARTH 100 Million USD

Reserves: 260 MT of Total Graphite Carbon

#### PROJECTS AWAITING OR RENEWING OPERATING PERMITS

Ampasindava REE Deposit / Estimated reserves: 130 MT Waiting for Exploitation Permit

**Soalala Iron Deposit /** Estimated reserves: 600 MT Waiting for Permit R Renewal

Manantenina Bauxite / Estimated reserves : 1,215 BT Waiting for Exploitation Permit