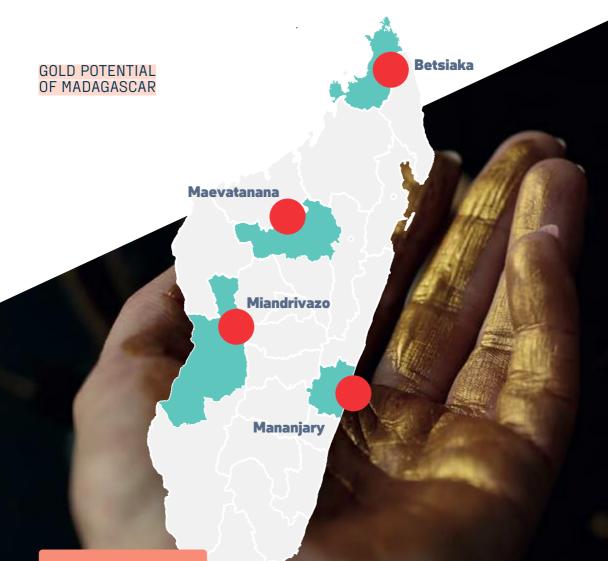

# 04 districts

04 potential gold districts More than 10 tons of gold officially exported between 2016 and 2019